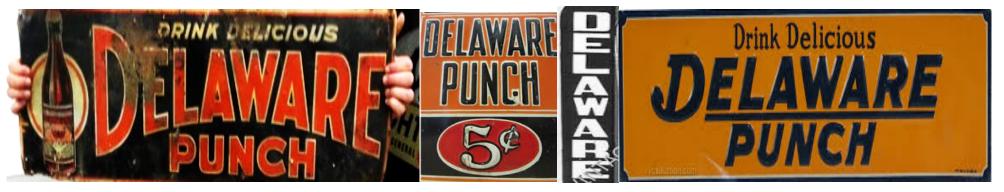

Mother's Restaurant Dunch MENUSTARTS AT 11.00
FAMOUS FER dispecial
JERRY JAMBALAYA
MAE'S FILE' GUMBO
CRAWFISH ETOUFFEE
Shrimp CREOLE
RED BEANS & RICE SPECIAL
SEAFOOD PLATTER

ON DECEMBE 7, 1787, DELAWARE IS THE 1ST STATE TO RATIFY THE CONSTITUTION OF THE UNITED STATES AND IS KNOWN AS "THE FIRST STATE".