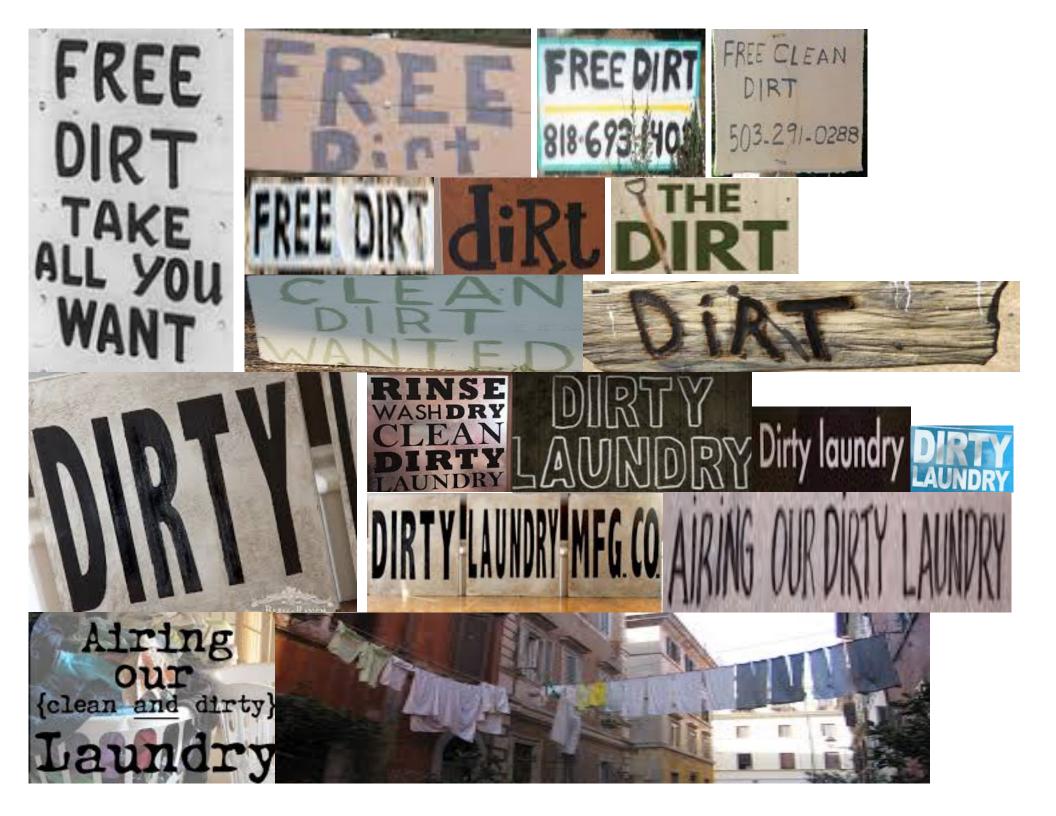

## **DIRTY WORDS PICTURES**

DO SOMEONE DIRT (ALSO DO DIRT TO)
DRAG THE NAME OF SOMEONE (OR SOMETHING)